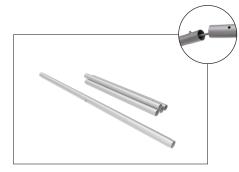

## WLBS-48089FR BANNER STAND

**Step 1:** Assemble straight poles by pressing and pushing together.

**Step 5:** Assemble post (75) into base plate or optional feet with screw by hand turning post and tightening into place.