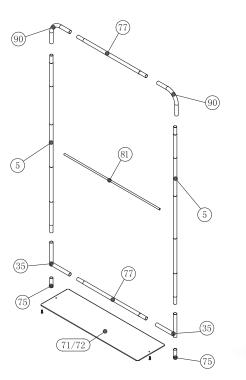

## WLBS-48089FR BANNER STAND

**Step 1:** Assemble straight poles by pressing and pushing together.

**Step 5:** Assemble post (75) into base plate or optional feet with screw by hand turning post and tightening into place.

Step 5: Push banner stand frame

onto posts of flat base or optional

feet. Press evenly on both sides to

make easier for the frame to go on.

Step 2: Connect all corner sections

to straight sections. Face holes of

90° corners towards the bottom of

frame. Insert center support pole.