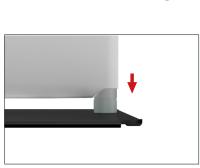

Step 5: Push banner stand frame

onto posts of flat base or optional

feet. Press evenly on both sides to

make easier for the frame to go on.

Step 2: Connect all corner sections

to straight sections. Face holes of