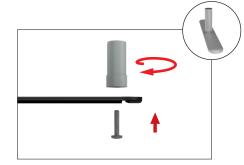

## WLBS-48089FR BANNER STAND

**Step 1:** Assemble straight poles by pressing and pushing together.

**Step 5:** Assemble post (75) into base plate or optional feet with screw by hand turning post and tightening into place.

Step 5: Push banner stand frame

onto posts of flat base or optional

feet. Press evenly on both sides to

make easier for the frame to go on.

Step 2: Connect all corner sections

to straight sections. Face holes of