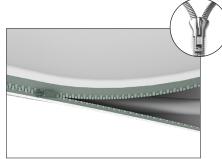

**Step 4:** Grip the fabric tightly and stretch around bottom pole to pinch zipper into place. Zip the graphic together for taut finish.